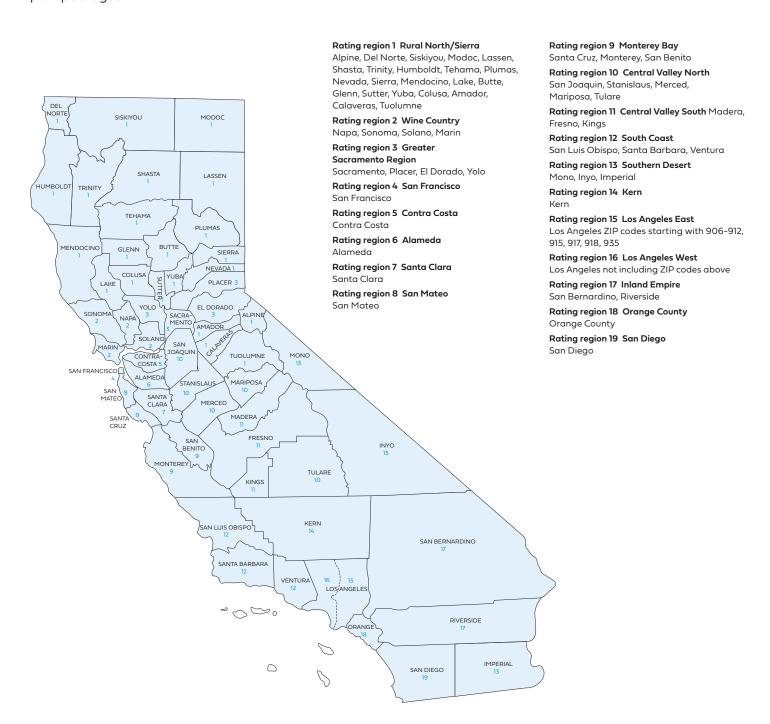

## Rating region standardization

### There are 19 standardized rating regions in California.

Blue Shield bases the rating on the employer location by ZIP code for all plans, including medical, dental, and vision plans.

This map of California breaks out the standardized rating regions applicable to all of our small business plan packages: